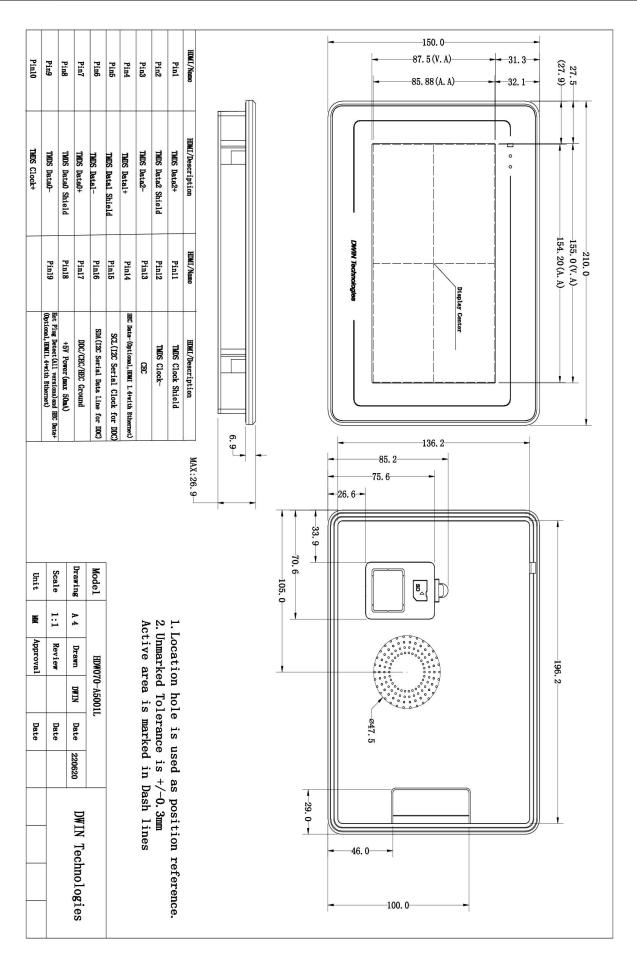

#### Display

| Item              | Parameter             | Description                                                                                   |  |
|-------------------|-----------------------|-----------------------------------------------------------------------------------------------|--|
| Color             | 16.7M(16777216)colors | 24 bit color 8R8G8B                                                                           |  |
| Panel Type        | IPS                   | IPS TFT LCM ,wide viewing angle                                                               |  |
| Viewing Angle     | 85/85/85/85 (L/R/U/D) | Best View: symmetrical                                                                        |  |
| Active Area(A.A.) | 154.2mm(W)x85.9mm(H)  | 1024x600                                                                                      |  |
| View Area(V.A)    | 155.0mm(W)x87.5mm(H)  | 1024x600                                                                                      |  |
| Resolution        | 1024x600              | Support 0°/90°/180°/270°rotated display                                                       |  |
| Backlight         | LED                   | ≥20000H<br>(Continuous working with maximum brightness, time of the brightness decays to 50%) |  |
| Brightness        | 250nit                | -                                                                                             |  |

#### Packing Capacity & Dimension

| 210.0(W)x150.0(H)x26.5(T)mm             |                                                                                                                                             |                                                                                                                                                                                                                                                               |                                                                                                                                                                                                                                                                                |
|-----------------------------------------|---------------------------------------------------------------------------------------------------------------------------------------------|---------------------------------------------------------------------------------------------------------------------------------------------------------------------------------------------------------------------------------------------------------------|--------------------------------------------------------------------------------------------------------------------------------------------------------------------------------------------------------------------------------------------------------------------------------|
|                                         |                                                                                                                                             |                                                                                                                                                                                                                                                               |                                                                                                                                                                                                                                                                                |
| 520g                                    |                                                                                                                                             |                                                                                                                                                                                                                                                               |                                                                                                                                                                                                                                                                                |
|                                         |                                                                                                                                             |                                                                                                                                                                                                                                                               | ı                                                                                                                                                                                                                                                                              |
|                                         | Layer                                                                                                                                       | Quantity/Layer                                                                                                                                                                                                                                                | Quantity(Pcs)                                                                                                                                                                                                                                                                  |
| , , , , , , , , , , , , , , , , , , , , | -                                                                                                                                           | -                                                                                                                                                                                                                                                             | -                                                                                                                                                                                                                                                                              |
|                                         | 2                                                                                                                                           | 1                                                                                                                                                                                                                                                             | 2                                                                                                                                                                                                                                                                              |
|                                         | -                                                                                                                                           | -                                                                                                                                                                                                                                                             | <b>76</b> ,                                                                                                                                                                                                                                                                    |
| . , , , , , , , , , , , , , , , , , , , |                                                                                                                                             |                                                                                                                                                                                                                                                               | 16                                                                                                                                                                                                                                                                             |
| 600mm(L)×450mm(W)×300mm(H)              | 1                                                                                                                                           | 30                                                                                                                                                                                                                                                            | 30                                                                                                                                                                                                                                                                             |
| Minologies                              | SCI                                                                                                                                         |                                                                                                                                                                                                                                                               |                                                                                                                                                                                                                                                                                |
|                                         | Size 220mm(L)×160mm(W)×47mm (H) 250mm(L)×200mm(W)×80mm (H) 320mm(L)×270mm(W)×80mm (H) 450mm(L)×350mm(W)×300mm(H) 600mm(L)×450mm(W)×300mm(H) | Size         Layer           220mm(L)×160mm(W)×47mm (H)         -           250mm(L)×200mm(W)×80mm (H)         2           320mm(L)×270mm(W)×80mm (H)         -           450mm(L)×350mm(W)×300mm(H)         1           600mm(L)×450mm(W)×300mm(H)         1 | Size         Layer         Quantity/Layer           220mm(L)×160mm(W)×47mm (H)         -         -           250mm(L)×200mm(W)×80mm (H)         2         1           320mm(L)×270mm(W)×80mm (H)         -         -           450mm(L)×350mm(W)×300mm(H)         1         16 |