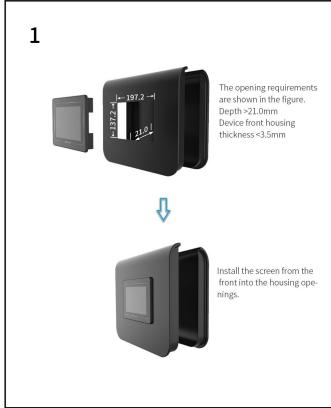

|
|                                         | Size 220mm(L)×160mm(W)×47mm (H) 250mm(L)×200mm(W)×80mm (H) 320mm(L)×270mm(W)×80mm (H) 450mm(L)×350mm(W)×300mm(H) 600mm(L)×450mm(W)×300mm(H) | Size         Layer           220mm(L)×160mm(W)×47mm (H)         -           250mm(L)×200mm(W)×80mm (H)         2           320mm(L)×270mm(W)×80mm (H)         -           450mm(L)×350mm(W)×300mm(H)         1           600mm(L)×450mm(W)×300mm(H)         1 | Size         Layer         Quantity/Layer           220mm(L)×160mm(W)×47mm (H)         -         -           250mm(L)×200mm(W)×80mm (H)         2         1           320mm(L)×270mm(W)×80mm (H)         -         -           450mm(L)×350mm(W)×300mm(H)         1         16 |



# **Installation Schematic**











#### Record records

| Ver | Revise Date | Content        | Editor |
|-----|-------------|----------------|--------|
| 00  | 2022-12-5   | First Edition  | Kaya   |
| 01  | 2023-06-02  | Update picture | Kaya   |

Please contact us if you have any questions about the use of this document or our products, or if you would like to know the latest information about our products:

Customer service Tel: +86-400-018-9008

Customer service E-mail: dwinhmi@dwin.com.cn

Website: www.dwin-global.com

DWIN Developer Forum: https://forums.dwin-global.com/index.php/forums

Thank you all for continuous support of DWIN, and your approval is the driving force of our progress!

#### Important Disclaimer

DWIN reserves the right to make any changes to product designs without prior notice.

Customers