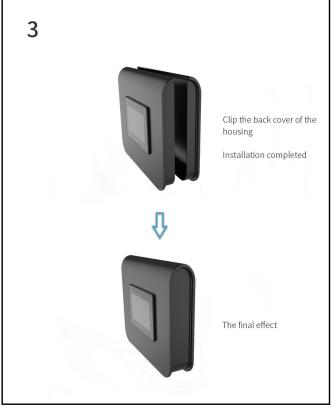

|
|                                         | Size 220mm(L)×160mm(W)×47mm (H) 250mm(L)×200mm(W)×80mm (H) 320mm(L)×270mm(W)×80mm (H) 450mm(L)×350mm(W)×300mm(H) 600mm(L)×450mm(W)×300mm(H) | Size         Layer           220mm(L)×160mm(W)×47mm (H)         -           250mm(L)×200mm(W)×80mm (H)         2           320mm(L)×270mm(W)×80mm (H)         -           450mm(L)×350mm(W)×300mm(H)         1           600mm(L)×450mm(W)×300mm(H)         1 | Size         Layer         Quantity/Layer           220mm(L)×160mm(W)×47mm (H)         -         -           250mm(L)×200mm(W)×80mm (H)         2         1           320mm(L)×270mm(W)×80mm (H)         -         -           450mm(L)×350mm(W)×300mm(H)         1         16 |



# **Installation Schematic**











#### Record records

| Ver | Revise Date | Content        | Editor |
|-----|-------------|----------------|--------|
| 00  | 2022-12-5   | First Edition  | Kaya   |
| 01  | 2023-06-02  | Update picture | Kaya   |

Please contact us if you have any questions about the use of this document or our products, or if you would like to know the latest information about our products:

Customer service Tel: +86-400-018-9008

Customer service E-mail: dwinhmi@dwin.com.cn

Website: www.dwin-global.com

DWIN Developer Forum: https://forums.dwin-global.com/index.php/forums

Thank you all for continuous support of DWIN, and your approval is the driving force of our progress!

#### Important Disclaimer

DWIN reserves the right to make any changes to product designs without prior notice.

Customers shou