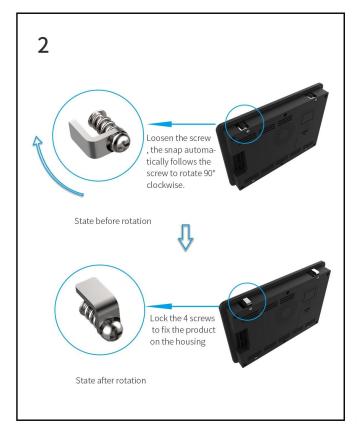

|
|                                         | Size 220mm(L)×160mm(W)×47mm (H) 250mm(L)×200mm(W)×80mm (H) 320mm(L)×270mm(W)×80mm (H) 450mm(L)×350mm(W)×300mm(H) 600mm(L)×450mm(W)×300mm(H) | Size         Layer           220mm(L)×160mm(W)×47mm (H)         -           250mm(L)×200mm(W)×80mm (H)         2           320mm(L)×270mm(W)×80mm (H)         -           450mm(L)×350mm(W)×300mm(H)         1           600mm(L)×450mm(W)×300mm(H)         1 | Size         Layer         Quantity/Layer           220mm(L)×160mm(W)×47mm (H)         -         -           250mm(L)×200mm(W)×80mm (H)         2         1           320mm(L)×270mm(W)×80mm (H)         -         -           450mm(L)×350mm(W)×300mm(H)         1         16 |



# **Installation Schematic**











#### Record records

| Ver | Revise Date | Content        | Editor |
|-----|-------------|----------------|--------|
| 00  | 2022-12-5   | First Edition  | Kaya   |
| 01  | 2023-06-02  | Update picture | Kaya   |

Please contact us if you have any questions about the use of this document or our products, or if you would like to know the latest information about our products:

Customer service Tel: +86-400-018-9008

Customer service E-mail: dwinhmi@dwin.com.cn

Website: www.dwin-global.com

DWIN Developer Forum: https://forums.dwin-global.com/index.php/forums

Thank you all for continuous support of DWIN, and your approval is the driving force of our progress!

#### Important Disclaimer

DWIN reserves the right to make any changes to product designs without prior notice.

Customers sh