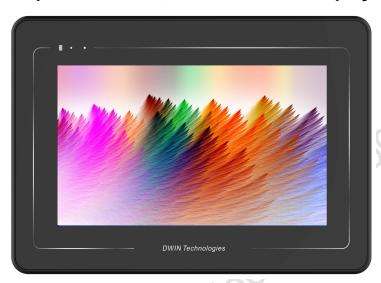

# HDW070\_A5001L

## 7.0 Inch, 1024xRGBx600, 16.7M Colors, IPS screen

## Capacitive touch, HDMI interface display