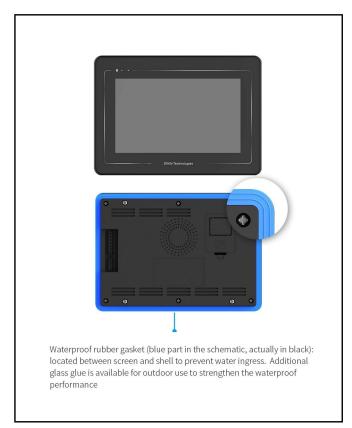

|
|                                         | Size 220mm(L)×160mm(W)×47mm (H) 250mm(L)×200mm(W)×80mm (H) 320mm(L)×270mm(W)×80mm (H) 450mm(L)×350mm(W)×300mm(H) 600mm(L)×450mm(W)×300mm(H) | Size         Layer           220mm(L)×160mm(W)×47mm (H)         -           250mm(L)×200mm(W)×80mm (H)         2           320mm(L)×270mm(W)×80mm (H)         -           450mm(L)×350mm(W)×300mm(H)         1           600mm(L)×450mm(W)×300mm(H)         1 | Size         Layer         Quantity/Layer           220mm(L)×160mm(W)×47mm (H)         -         -           250mm(L)×200mm(W)×80mm (H)         2         1           320mm(L)×270mm(W)×80mm (H)         -         -           450mm(L)×350mm(W)×300mm(H)         1         16 |



# **Installation Schematic**











#### Record records

| Ver | Revise Date | Content        | Editor |
|-----|-------------|----------------|--------|
| 00  | 2022-12-5   | First Edition  | Kaya   |
| 01  | 2023-06-02  | Update picture | Kaya   |

Please contact us if you have any questions about the use of this document or our products, or if you would like to know the latest information about our products:

Customer service Tel: +86-400-018-9008

Customer service E-mail: dwinhmi@dwin.com.cn

Website: www.dwin-global.com

DWIN Developer Forum: https://forums.dwin-global.com/index.php/forums

Thank you all for continuous support of DWIN, and your approval is the driving force of our progress!

#### Important Disclaimer

DWIN reserves the right to make any changes to product designs without prior notice.

Customer