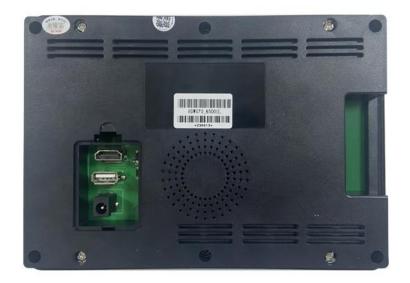

#### Interface

| ltem          | Descriptions                              |  |
|---------------|-------------------------------------------|--|
| Socket        | 6-36V Power interface, HDMI interface     |  |
| USB Interface | Yes (Connect USB capacitive touch screen) |  |
| SD Card Slot  | None                                      |  |

#### Peripheral

| Peripheral | Capacitive touch panel |  |
|------------|------------------------|--|
|------------|------------------------|--|